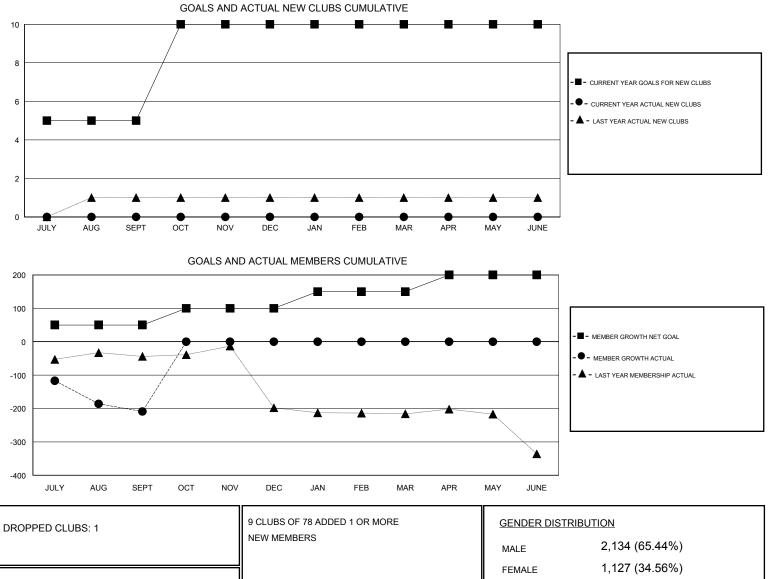

## District 321C2

Results as of: 9/30/2019

| GMT:                  | LOCATION INDIA |           |               |                       |                           |                         | GMT CA                                             |
|-----------------------|----------------|-----------|---------------|-----------------------|---------------------------|-------------------------|----------------------------------------------------|
| Clubs                 |                |           |               | Members               |                           |                         |                                                    |
| RESULTS FOR 2019-2020 |                |           |               | RESULTS FOR 2019-2020 |                           |                         |                                                    |
| QUARTER               | NEW CLUB GOAL  | NEW CLUBS | DROPPED CLUBS | QUARTER               | MEMBER GROWTH NET<br>GOAL | MEMBER GROWTH<br>ACTUAL | DROPPED<br>MEMBERS ACTUAL<br>(including transfers) |
| JULY/AUG/SEPT         | 5              | 0         | 1             | JULY/AUG/SEPT         | 50                        | 53                      | 243                                                |
| OCT/NOV/DEC           | 5              | 0         | 0             | OCT/NOV/DEC           | 50                        | 0                       | 0                                                  |
| JAN/FEB/MAR           | 0              | 0         | 0             | JAN/FEB/MAR           | 50                        | 0                       | 0                                                  |
| APR/MAY/JUNE          | 0              | 0         | 0             | APR/MAY/JUNE          | 50                        | 0                       | 0                                                  |